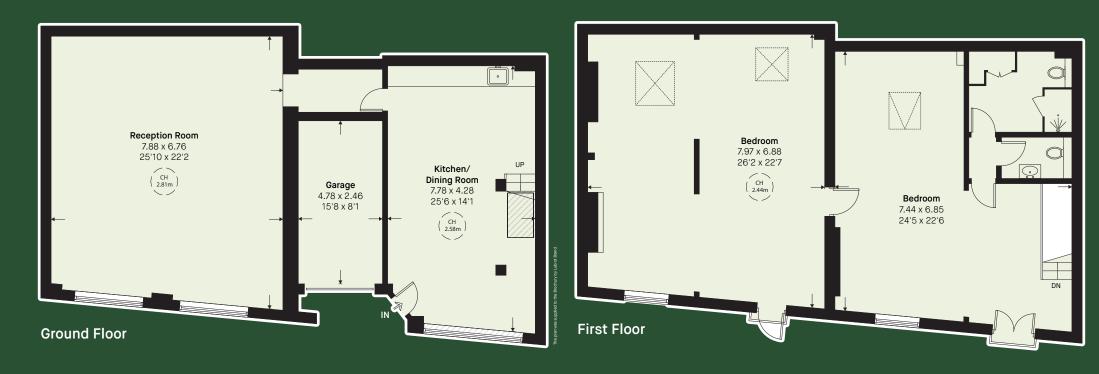

### Existing plans

**APPROXIMATE AREA** 2,126 sq ft 197.5 sq m

GARAGE 125 sq ft

TOTAL 2,251 sq ft / 209.1 sq m including limited use area 11.6 sq m 16 sq ft / 1.5m

Members of NAEA, ARLA, onthemarket.com. Lurot Brand (2) Limited T/A Lurot Brand. Registered in England No. 02035540. Registered Office: 37-41 Sussex Place, London, W2 2TH. VAT No. 629 099 505. www.lurotbrand.co.uk N.B. This company name will change back to Lurot Brand Limited within the next 6 months. We have produced these sales particulars as a general guide. We have not carried out a detailed survey of the property and have not tested the services, appliances, or specific fittings. Room sizes are for general guidance purposes and should not be relied upon for fitting carpets or furnishings. Pictures may have been digitally enhanced. Floor plans are not to scale. Fittings shown on floor plans may not match the actual layout or size of fittings at the property. None of the statements as to the property contained in these particulars are to be relied upon as statements or μο representations of fact. All statements in these particulars as to this property are made without responsibility on the part of Lutor Brand, the Scher Boss fact has any authority to make or give any representation or warranty whatever in relation to this property. 20/03/23 LUROTB-230314-03GG representations of fact. All statements in these particulars as to this property are made without responsibility on the part of Lurot Brand. The Seller does not make or give and neither