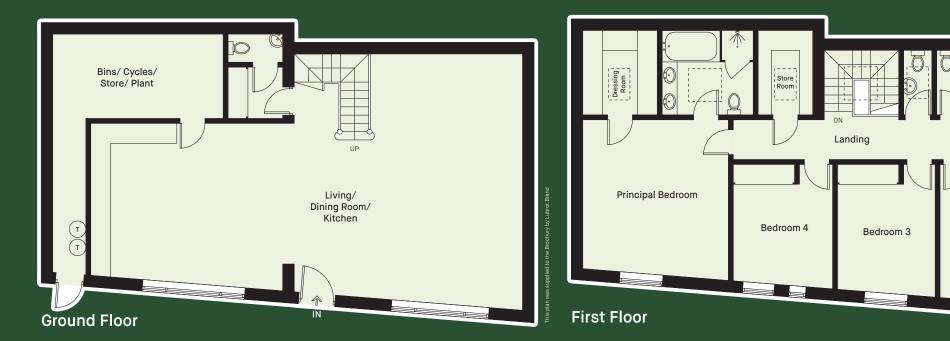

### Proposed plans

#### APPROXIMATE AREA

2,287 sq ft 213.5 sq m

Computer generated artistic impressions

Bedroom 2